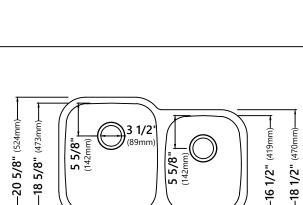

### **Sink Dimensions**

Overall Dimensions: 32" x 20 5/8" Larger Bowl Dimensions: 15 3/4" x 18 5/8" Smaller Bowl Dimensions: 13" x 16 1/2" Sink Depth: 8 3/4"

### .20 5/8" (524mm)-5/8" (473mm)-—16 1/2" (419mm)— 3 1/2 13" 15 3/4" (400mm) (330mm) 32" (813mm)